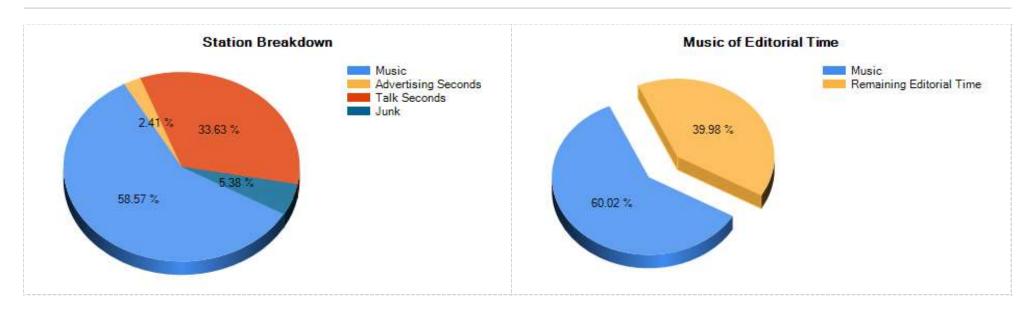

Month: April 2020 Station: 5FM

|         |      |                        |               |         |             |         |            | Total         | Music as % | % of     |                 |         |
|---------|------|------------------------|---------------|---------|-------------|---------|------------|---------------|------------|----------|-----------------|---------|
|         |      |                        |               |         |             |         |            | Available     | of Total   | Adverts  |                 |         |
|         |      |                        |               |         |             |         | Music      | Editorial     | Available  | of Total |                 |         |
|         |      |                        | Total         | Talk    | Advertising | Junk**  | Seconds    | Seconds       | Editorial  | Seconds  | Station Monthly | SAMPRA  |
| Station | YY   | $\mathbf{M}\mathbf{M}$ | Seconds       | Seconds | Seconds     | Seconds | <b>(B)</b> | (A)           | Seconds    | (C)      | Turnover        | Royalty |
| 5FM     | 2020 | 4                      | $2\ 592\ 000$ | 871 819 | 62 533      | 139 460 | 1 518 188  | $2\ 529\ 467$ | 60.02%     | 2.41%    | R0.00           | R0.00   |